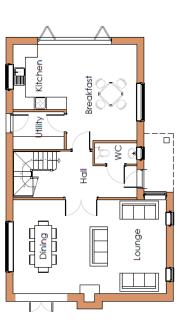

Ground Floor Plan

|                                                                                                                                                                                     |                                     | 0 1 2 4 6m<br>1:100                                                      |
|-------------------------------------------------------------------------------------------------------------------------------------------------------------------------------------|-------------------------------------|--------------------------------------------------------------------------|
| Krispanskan General Ganera Ganera Bainetyu kuni wetyu kuni, kateu Kanch Mendor Amerikanga Pirtici. Anzi. A.Lob., Ki-Michaela<br>192000-Amerika                                      | Mr & Mrs Richards                   | Project RHFC2                                                            |
| Subject to:<br>Full Site and Building Sumey                                                                                                                                         | Hardings Farm, Hills Lane, Cookham. | <ul> <li>Dwg No/rev. PL-210</li> <li>Scale</li> <li>1:100(@A3</li> </ul> |
| Planning and Highways                                                                                                                                                               | Plot 2                              | Date AUG 2016                                                            |
| Any essements, coverants and contractus systements restricting, initing, or preventing polentis development of the site to be brought to the immediate attention of the architects. |                                     | Checked by AW                                                            |