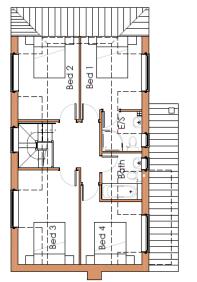

Ground Floor Plan

|                                                                                                                                                                                     |                                     | 0 1 2 4 6m<br>1:100                                                      |
|-------------------------------------------------------------------------------------------------------------------------------------------------------------------------------------|-------------------------------------|--------------------------------------------------------------------------|
| Krispanskan General Ganera Ganera Bainetyu kuni wetyu kuni, kateu Kanch Mendor Amerikanga Pirtici. Anzi. A.Lob., Ki-Michaela<br>192000-Amerika                                      | Mr & Mrs Richards                   | Project RHFC2                                                            |
| Subject to:<br>Full Site and Building Sumey                                                                                                                                         | Hardings Farm, Hills Lane, Cookham. | <ul> <li>Dwg No/rev. PL-210</li> <li>Scale</li> <li>1:100(@A3</li> </ul> |
| Planning and Highways                                                                                                                                                               | Plot 2                              | Date AUG 2016                                                            |
| Any essements, coverants and contractus systements restricting, initing, or preventing polentis development of the site to be brought to the immediate attention of the architects. |                                     | Checked by AW                                                            |