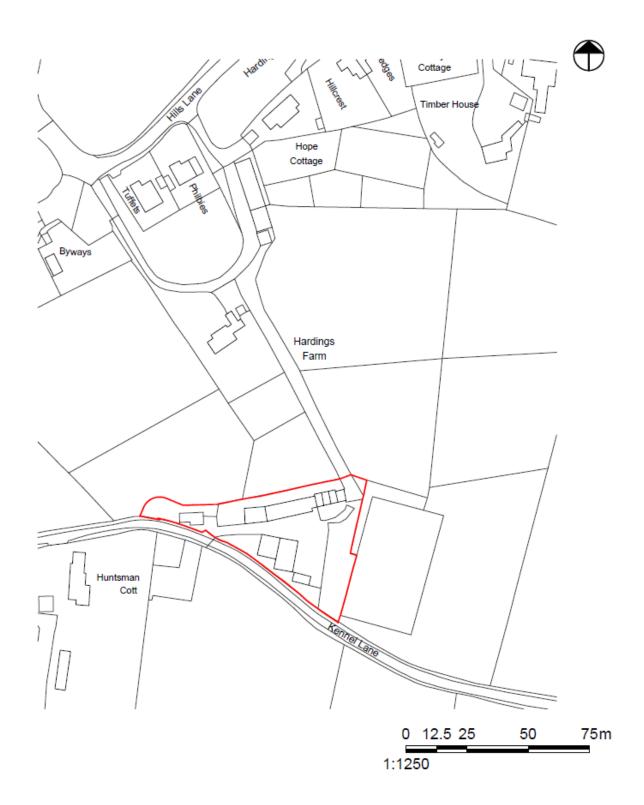

Appendix A – Location Plan



Appendix B – Site Layout





## Appendix C – Proposed Floor Plans and Elevations



Project RHFC2 Dwg Nofrev. PL-410A Scale 1:100@A3 Date NOV 2016 Checked by D.G 4 2 0 1:100 Mr & Mrs Richards Hardings Farm, Hills Lane, Cookham.
 Proposed Elevations Plots 2 & 3 East Elevation North Elevation Subject to: Full Sile and Building Survey Planning and Highways Any essements, comants and contractua

new of the site to be brought to the immediate attention of jas architects.

stricting, limbing or preventing potential

6m

jsa architects Initochaus valkanicad voldardy moletimed elevente al anti-initochaus anti-nitochaus anti-nitochaus anti-santanication anti-anti-santanication anti-santanication anti-santanication anti-merel jaartanication anti-









|