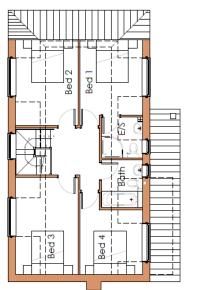

Ground Floor Plan

|                                                                                                                                                                                     |                                     | 0 1 2 4 6m<br>1:100                                                      |
|-------------------------------------------------------------------------------------------------------------------------------------------------------------------------------------|-------------------------------------|--------------------------------------------------------------------------|
| Krispanskan General Ganera Ganera Bainetyu kuni wetyu kuni, kateu Kanch Mendor Amerikanga Pirtici. Anzi. A.Lob., Ki-Michaela<br>192000-Amerika                                      | Mr & Mrs Richards                   | Project RHFC2                                                            |
| Subject to:<br>Full Site and Building Sumey                                                                                                                                         | Hardings Farm, Hills Lane, Cookham. | <ul> <li>Dwg No/rev. PL-210</li> <li>Scale</li> <li>1:100(@A3</li> </ul> |
| Planning and Highways                                                                                                                                                               | Plot 2                              | Date AUG 2016                                                            |
| Any essements, coverants and contractus systements restricting, initing, or preventing polentis development of the site to be brought to the immediate attention of the architects. |                                     | Checked by AW                                                            |