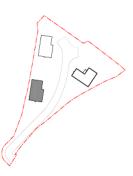

| Hardings Farm, Hills Lane, Cookham. | <ul> <li>Dwg No/rev. PL-210</li> <li>Scale</li> <li>1:100(@A3</li> </ul> |
| Planning and Highways                                                                                                                                                               | Plot 2                              | Date AUG 2016                                                            |
| Any essements, coverants and contractus systements restricting, initing, or preventing polentis development of the site to be brought to the immediate attention of the architects. |                                     | Checked by AW                                                            |













|                                                                                                                                                                                                                                                                                                                                                                            |                                     | 0 1 2 4 6m<br>1:100            |
|---------------------------------------------------------------------------------------------------------------------------------------------------------------------------------------------------------------------------------------------------------------------------------------------------------------------------------------------------------------