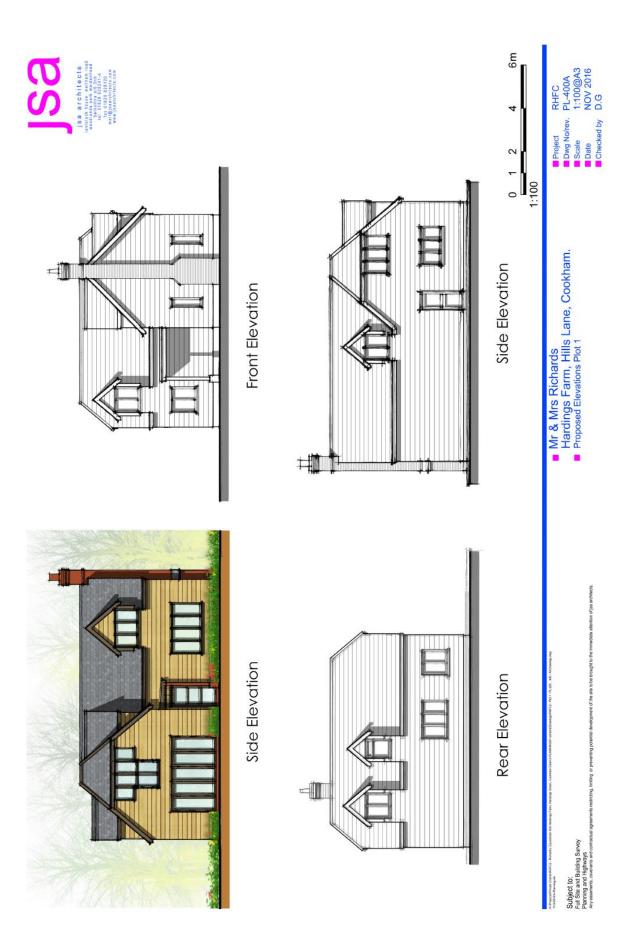

## Appendix C – Proposed Floor Plans and Elevations

Project RHFC2 Dwg Nofrev. PL-410A Scale 1:100@A3 Date NOV 2016 Checked by D.G 4 2 0 1:100 Mr & Mrs Richards Hardings Farm, Hills Lane, Cookham.
 Proposed Elevations Plots 2 & 3 East Elevation North Elevation Subject to: Full Sile and Building Survey Planning and Highways Any essements, comants and contractua

new of the site to be brought to the immediate attention of jas architects.

stricting, limbing or preventing potential

6m

jsa architects Initochaus valkanicad voldardy moletimed elevente al anti-initochaus anti-nitochaus anti-nitochaus anti-santanication anti-anti-santanication anti-santanication anti-santanication anti-merel jaartanication anti-