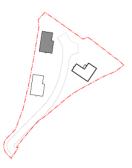

>1172004-Pamag da     | MR & Mrs Richards                                                                            | Project RHFC                                              |
| Subject to:<br>Full Site and Building Survey                                                                                                          | <ul> <li>Hardings Farm, Hills Lane, Cookham.</li> <li>Proposed Plot 1 Floor Plans</li> </ul> | Dwg No/rev. PL-200<br>Scale 1:100@A3                      |
| Profonding and regional accelerate setting, initing or pre-refing policits development of the the biologic to the investor attention of a architectu. |                                                                                              | <ul> <li>Date AUG 2016</li> <li>Checked by D-T</li> </ul> |











Ground Floor Plan

|                                                                                                                                                                                     |                                     | 0 1 2 4 6m<br>1:100                                                      |
|-------------------------------------------------------------------------------------------------------------------------------------------------------------------------------------|-------------------------------------|--------------------------------------------------------------------------|
| Krispanskan General Ganera Ganera Bainetyu kuni wetyu kuni, kateu Kanch Mendor Amerikanga Pirtici. Anzi. A.Lob., Ki-Michaela<br>192000-Amerika