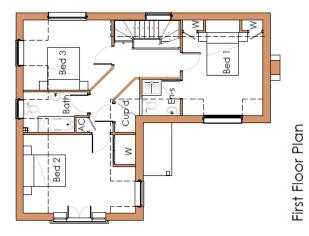

## Appendix C – Proposed Floor Plans and Elevations

Project RHFC2 Dwg Nofrev. PL-410A Scale 1:100@A3 Date NOV 2016 Checked by D.G 4 2 0 1:100 Mr & Mrs Richards Hardings Farm, Hills Lane, Cookham.
 Proposed Elevations Plots 2 & 3 East Elevation North Elevation Subject to: Full Sile and Building Survey Planning and Highways Any essements, comants and contractua

|                                                                                                                                                       |                                                                                              | 0 1 2 4 6m<br>1:100                                       |
|-------------------------------------------------------------------------------------------------------------------------------------------------------|----------------------------------------------------------------------------------------------|-----------------------------------------------------------|
| u Papar Prina Camin Print. Shuran, Sanara Da Instayo Fani, Indop Sani, Coulan Dawa Dan Shurang Dir Ku. Ang. Ku. Al Daving ang<br>1172004-Pamag da     | MR & Mrs Richards                                                                            | Project RHFC                                              |
| Subject to:<br>Full Site and Building Survey                                                                                                          | <ul> <li>Hardings Farm, Hills Lane, Cookham.</li> <li>Proposed Plot 1 Floor Plans</li> </ul> | Dwg No/rev. PL-200<br>Scale 1:100@A3                      |
| Profonding and regional accelerate setting, initing or pre-refing policits development of the the biologic to the investor attention of a architectu. |                                                                                              | <ul> <li>Date AUG 2016</li> <li>Checked by D-T</li> </ul> |