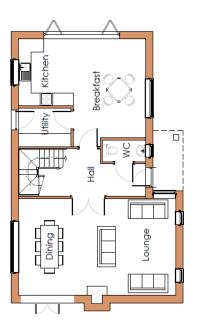

Ground Floor Plan

|                                                                                                                                                                                     |                                     | 0 1 2 4 6m<br>1:100                                                      |
|-------------------------------------------------------------------------------------------------------------------------------------------------------------------------------------|-------------------------------------|--------------------------------------------------------------------------|
| Krispanskan General Ganera Ganera Bainetyu kuni wetyu kuni, kateu Kanch Mendor Amerikanga Pirtici. Anzi. A.Lob., Ki-Michaela<br>192000-Amerika                                      | Mr & Mrs Richards                   | Project RHFC2                                                            |
| Subject to:<br>Full Site and Building Sumey                                                                                                                                         | Hardings Farm, Hills Lane, Cookham. | <ul> <li>Dwg No/rev. PL-210</li> <li>Scale</li> <li>1:100(@A3</li> </ul> |
| Planning and Highways                                                                                                                                                               | Plot 2                              | Date AUG 2016                                                            |
| Any essements, coverants and contractus systements restricting, initing, or preventing polentis development of the site to be brought to the immediate attention of the architects. |                                     | Checked by AW                                                            |