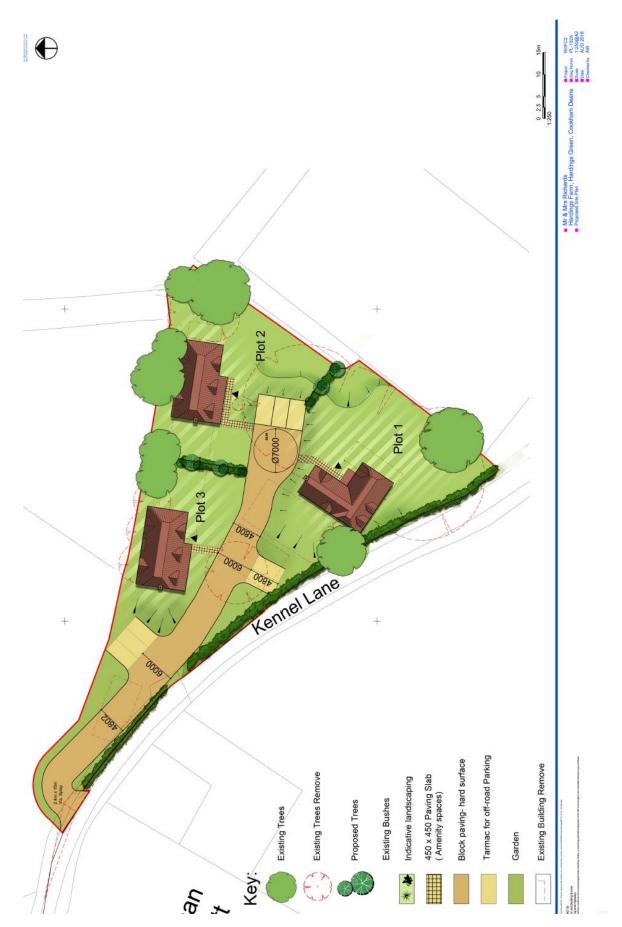

Appendix A – Location Plan



Appendix B – Site Layout





## Appendix C – Proposed Floor Plans and Elevations



Project RHFC2 Dwg Nofrev. PL-410A Scale 1:100@A3 Date NOV 2016 Checked by D.G 4 2 0 1:100 Mr & Mrs Richards Hardings Farm, Hills Lane, Cookham.
 Proposed Elevations Plots 2 & 3 East Elevation North Elevation Subject to: Full Sile and Building Survey Planning and Highways Any essements, comants and contractua

new of the site to be brought to the immediate attention of jas architects.

stricting, limbing or preventing potential

6m

jsa architects Initochaus valkanicad voldardy moletimed elevente al anti-initochaus anti-nitochaus anti-nitochaus anti-santanication anti-anti-santanication anti-santanication anti-santanication anti-merel jaartanication anti-









|