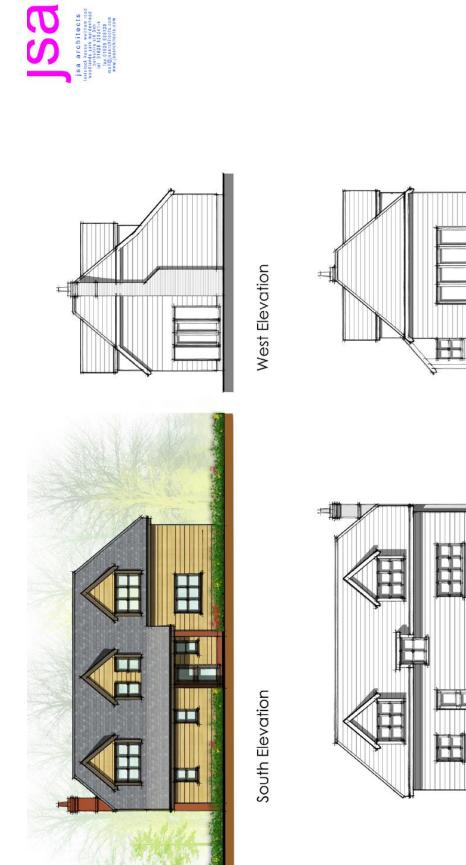

## Appendix C – Proposed Floor Plans and Elevations

Project RHFC2 Dwg Nofrev. PL-410A Scale 1:100@A3 Date NOV 2016 Checked by D.G 4 2 0 1:100 Mr & Mrs Richards Hardings Farm, Hills Lane, Cookham.
 Proposed Elevations Plots 2 & 3 East Elevation North Elevation Subject to: Full Sile and Building Survey Planning and Highways Any essements, comants and contractua

new of the site to be brought to the immediate attention of jas architects.

stricting, limbing or preventing potential

6m

jsa architects Initochaus valkanicad voldardy moletimed elevente al anti-initochaus anti-nitochaus anti-nitochaus anti-santanication anti-anti-santanication anti-santanication anti-santanication anti-merel jaartanication anti-